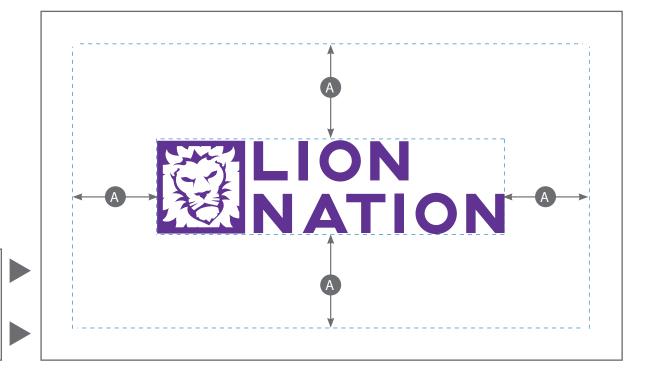

# WHITESPACE

WHEN DESIGNING MARKETING MATERIALS, KEEP THE MINIMUM DISTANCE FOR ANY COMPETING GRAPHICS, LOGOS OR IMAGES PROPORTIONAL.