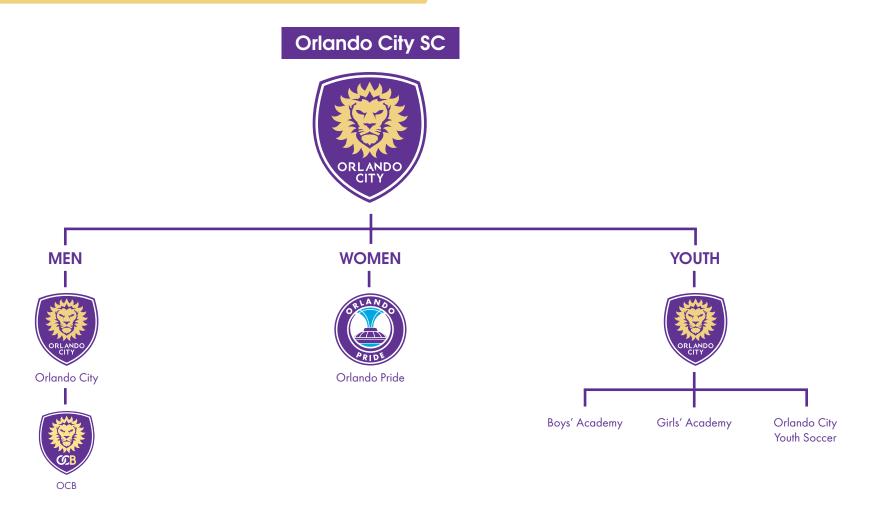

# THE NAME AND STRUCTURE

THE OFFICIAL NAME OF THE CLUB IS **ORLANDO CITY SOCCER CLUB.** THE ORLANDO PRIDE, OCB AND ALL ACADEMY/YOUTH SOCCER PROGRAMS ALL FUNCTION AND OPERATE UNDER THE UMBRELLA OF ORLANDO CITY SOCCER CLUB.

ORLANDO CITY SC WAS **FORMED IN 2010,** WHEN OWNERSHIP PURCHASED THE USL PRO RIGHTS FOR CENTRAL FLORIDA AND MOVED THE AUSTIN AZTEX ORGANIZATION TO ORLANDO. IN LATE **NOVEMBER OF 2013** DON GARBER AWARDED ORLANDO CITY THE 21ST MLS FRANCHISE. ON **OCTOBER 15, 2015,** ORLANDO CITY SC ANNOUNCED IT WOULD LAUNCH ORLANDO CITY B, A USL SIDE THAT WOULD START PLAY IN 2016. ON **OCTOBER 20, 2015,** IN FRONT OF A LARGE CROWD AT LAKE EOLA, THE CLUB ANNOUNCED THAT ORLANDO WOULD BE HOME TO ORLANDO PRIDE, THE NEWEST NATIONAL WOMEN'S SOCCER LEAGUE (NWSL) TEAM.