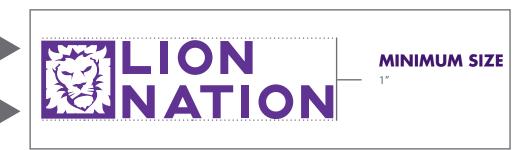

### **MINIMUM SIZE**

MAKE SURE THAT THE OC CREST IS NO SMALLER THAN 1 INCH IN HEIGHT - BELOW THIS THE WORDS IN THE CREST MAY BECOME ILLEGIBLE.