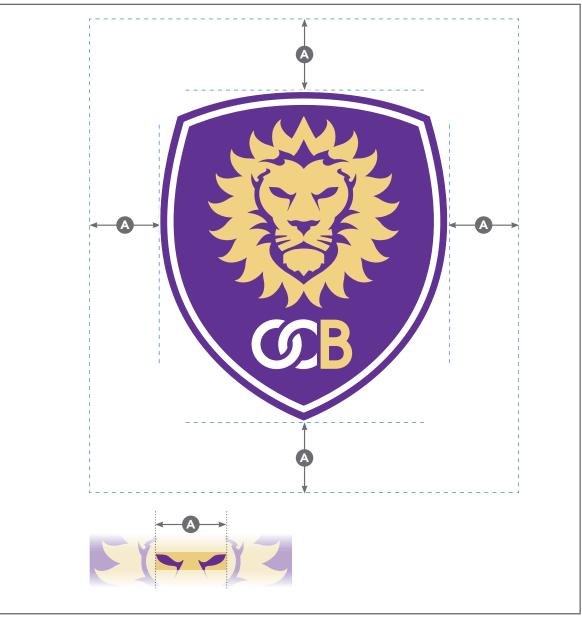

# OCB SHIELD PROTECTED AREA

# **WHITESPACE**

WHEN DESIGNING MARKETING MATERIALS, KEEP THE MINIMUM DISTANCE FOR ANY COMPETING GRAPHICS, LOGOS OR IMAGES PROPORTIONATELY EQUAL TO THE WIDTH OF THE ORLANDO CITY LION'S EYES.