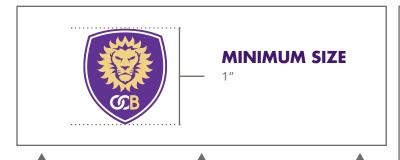

# **MINIMUM SIZE**

MAKE SURE THAT THE CREST IS NO SMALLER THAN 1 INCH IN HEIGHT - BELOW THIS THE WORDS IN THE CREST MAY BECOME ILLEGIBLE.